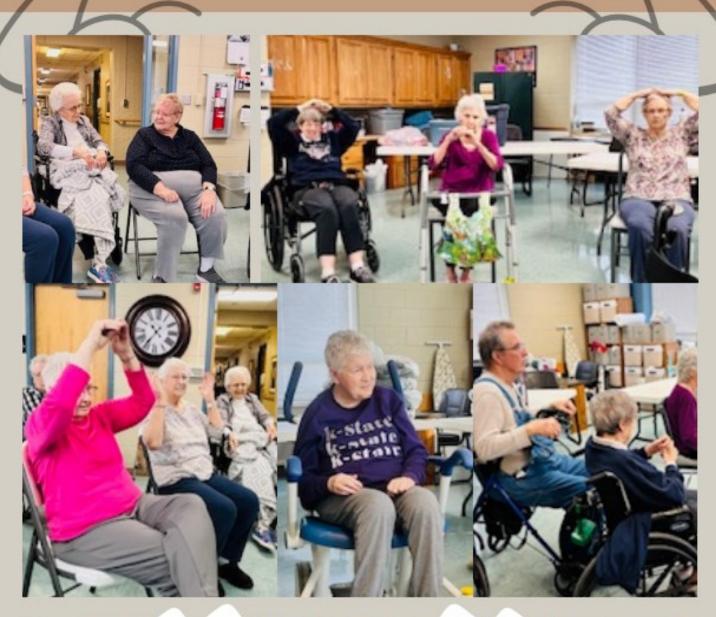

Have you heard? Wheelchair Workouts are the new thing! We work out while listening to loud music, and have a few good laughs. These are safe and fun workouts while we sit! We are building our endurance which improves the quality of our heart, lungs, and circulatory system! Want to join us? The more the merrier!