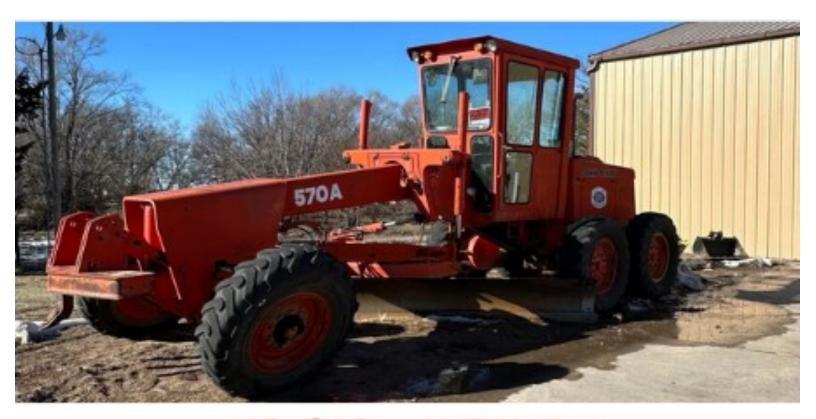

## 1983 JOHN DEERE GRADER

THE CITY OF HANOVER IS ACCEPTING SEALED BIDS FOR THE \_ JOHN DEERE GRADER.

GRADER IS BEING SOLD AS IS.
CALL 785.337.2261 OR 785.337.2591,
IF YOU WOULD LIKE TO SET UP A TIME TO VIEW GRADER.

PLEASE TURN IN BIDS AT THE CITY OFFICE--201 S RAILROAD ST.
OFFICE HOURS: MONDAY-THURSDAY 8AM-5PM
FRIDAY 8AM-12PM
DROPBOX AVAILABLE IF DROPPING AFTER OFFICE HOURS OR IF OFFICE IS CLOSED.

BIDS ARE DUE NO LATER THAN 5PM ON WEDNESDAY MARCH 13, 2024.
ALL BIDS WILL BE OPENED DURING THE COUNCIL MEETING THAT EVENING.
MEETING BEGINS AT 6PM.

PLEASE PLACE ALL BIDS IN A SEAL ENVELOPE LABELED "1983JOHN DEERE GRADER BID".

ANY & ALL BIDS CAN BE REJECTED.