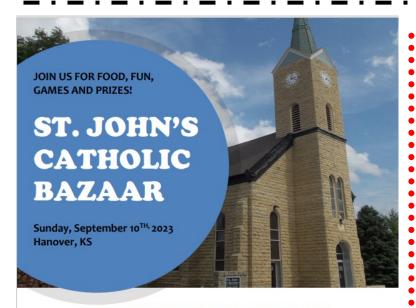

## **UPCOMING EVENTS IN HANOVER KS**

FREEWILL DONATION MEAL SERVED FROM 4:00 -7:30 PM St. John's Gym

Serving: Grilled Chicken, Smoked Pork Loin, Meatballs, Cheesy Potatoes, Vegetables, & Homemade Desserts

For Carryout, Call: 785-337-2368

Games will run from 4:30-8:30 PM

Raffle Drawing will be held at 9:00 PM
\*Do not need to be present to win\*

Special thank you to the generous donors for helping make this event possible!